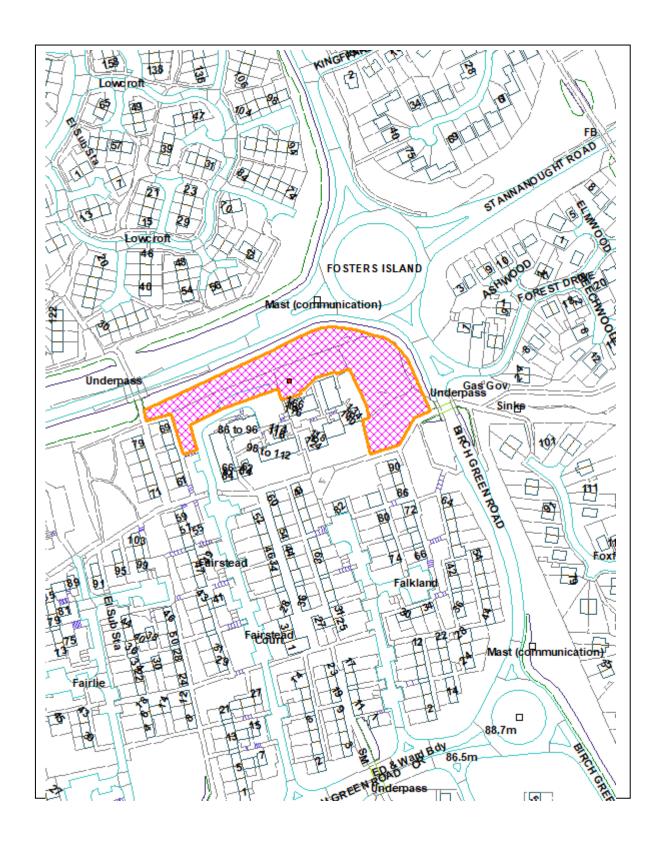

#### Report 1: 2020/0669/FUL

Land To The North-east Of, Fairstead, Birch Green, Skelmersdale.

© Crown Copyright. All Rights Reserved. Licence No. 100024309. West Lancashire Borough Council. 2019.