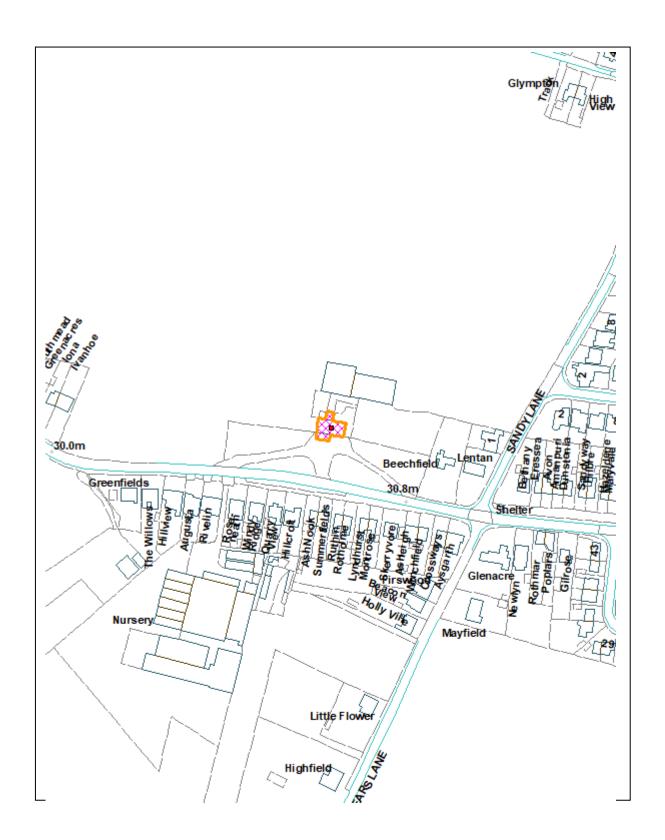

### Report 2: 2020/0727/FUL

Eden Tearoom And Galleries, Course Lane, Newburgh, WN8 7UB

© Crown Copyright. All Rights Reserved. Licence No. 100024309. West Lancashire Borough Council. 2019.