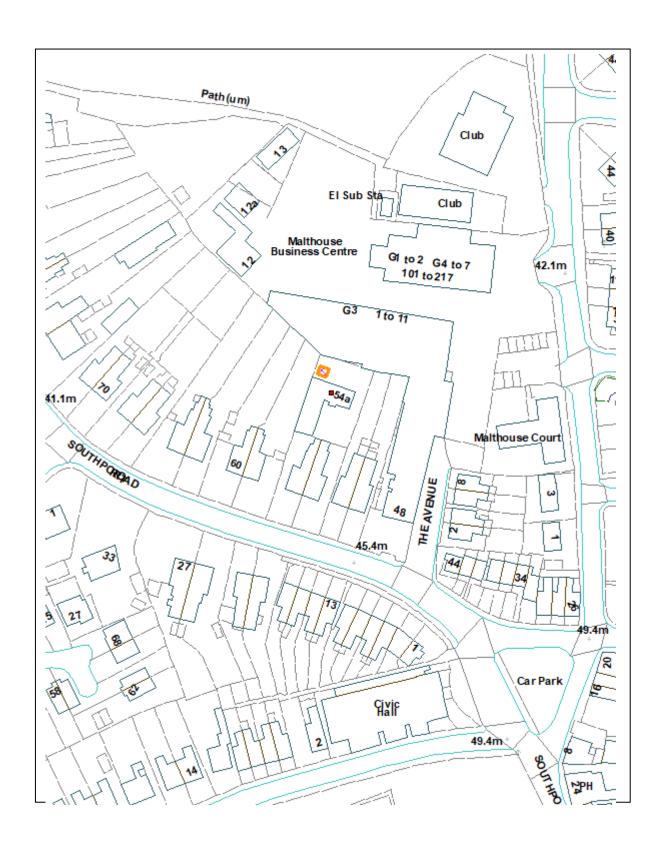

### Report 4: 2019/1003/FUL

Barn Lodge Veterinary Hospital Clinic, 54A Southport Road, Ormskirk, L39 1LX.

<sup>©</sup> Crown Copyright. All Rights Reserved. Licence No. 100024309. West Lancashire Borough Council. 2019.