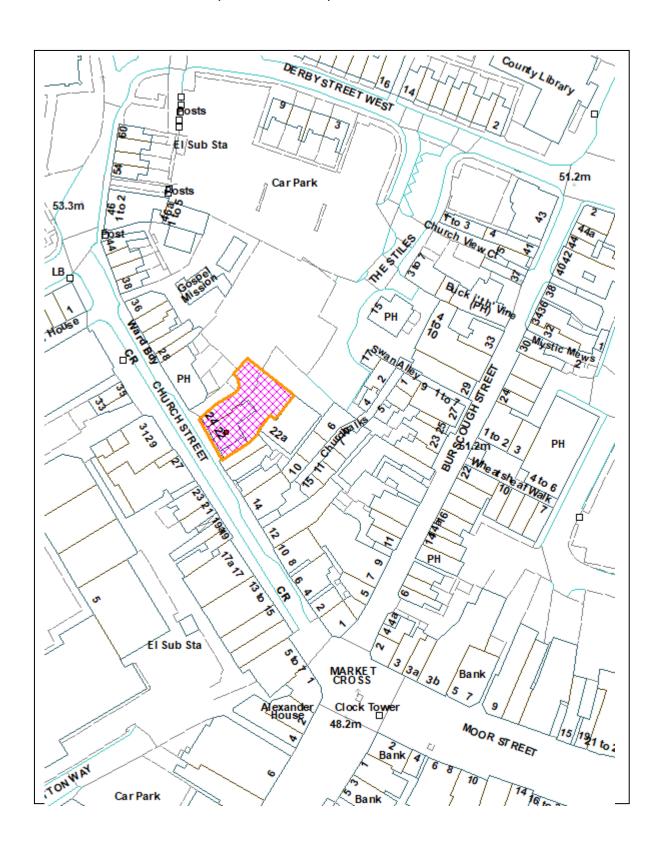

#### Report 4: 2020/0444/FUL

# 22 Church Street, Ormskirk, L39 3AN.

<sup>©</sup> Crown Copyright. All Rights Reserved. Licence No. 100024309. West Lancashire Borough Council. 2019.